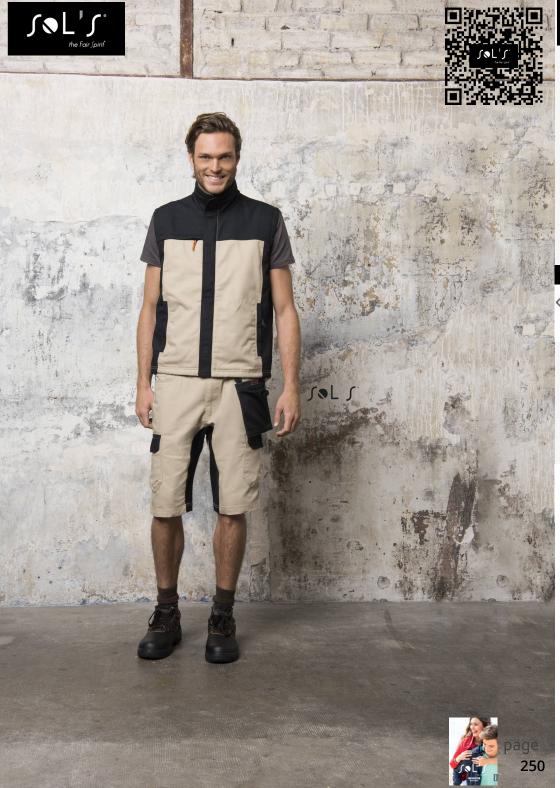

# **MISSION PRO**

### MEN'S TWO-COLOUR WORKWEAR BODYWARMER

#### Quality

) [

1

CANVAS 300 65% polyester - 35% cotton Style

Fleece-lined high collar Zip opening with protection placket 4 pockets including 1 inside pocket Reflective piping at back Inside drawcord Elasticated armholes Inside woven ID label